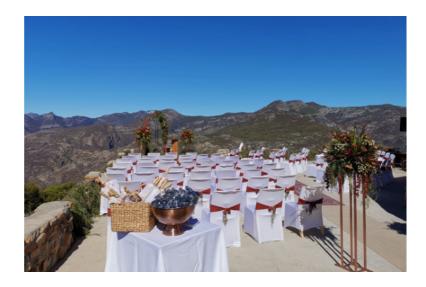

## Heaven's View Mountain

provides the ideal setting for a mountain wedding. Located in a private nature conservation area, on the Galgeberg mountain just outside McGregor in the Western Cape. Breathtaking vistas create a backdrop for the most magical photos. Truly a one of - a -kind wedding venue.

The Stone Chapel is available for wedding ceremonies and is included in the venue hire fee.

Seating 100-120 guests.

The Large Function Hall accommodates up to 120 guests. Depending on the type of seating and catering needs, we have various options for indoor and outdoor weddings, weather depending, number of guests and your specific