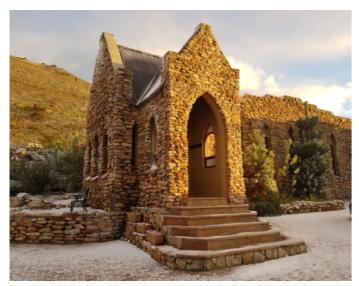

The Stone Chapel is available for wedding ceremonies and is included in the venue hire fee.

Seating 100-120 guests.

The Large Function Hall accommodates up to 120 guests. Depending on the type of seating and catering needs, we have various options for indoor and outdoor weddings, weather depending, number of guests and your specific